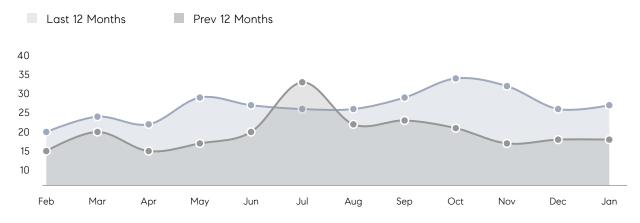

s         | AVERAGE DOM        | 49        | 44        | 11%      |
|                | % OF ASKING PRICE  | 98%       | 101%      |          |
|                | AVERAGE SOLD PRICE | \$649,900 | \$626,200 | 4%       |
|                | # OF CONTRACTS     | 5         | 6         | -17%     |
|                | NEW LISTINGS       | 7         | 5         | 40%      |
| Condo/Co-op/TH | AVERAGE DOM        | -         | 11        | -        |
|                | % OF ASKING PRICE  | -         | 105%      |          |
|                | AVERAGE SOLD PRICE | -         | \$345,000 | -        |
|                | # OF CONTRACTS     | 0         | 1         | 0%       |
|                | NEW LISTINGS       | 0         | 1         | 0%       |

# Hillsdale

#### JANUARY 2023

#### Monthly Inventory





### Contracts By Price Range

### Listings By Price Range



COMPASS

 $\sim$   $\sim$   $\sim$   $\sim$   $\sim$ / / / / / / / //// | | | | | / ------

Compass makes no representations or warranties, express or implied, with respect to future market conditions or prices of residential product at the time the subject property or any competitive property is complete and ready for occupancy or with respect to any report, study, finding, recommendation or other information provided by Compass herein. Moreover, no warranty, express or implied, is made or should be assumed regarding the accuracy, adequacy, completeness, legality, reliability, merchantability or fitness for a particular purpose of any information, in part or whole, contained herein. All material is presented with the underst