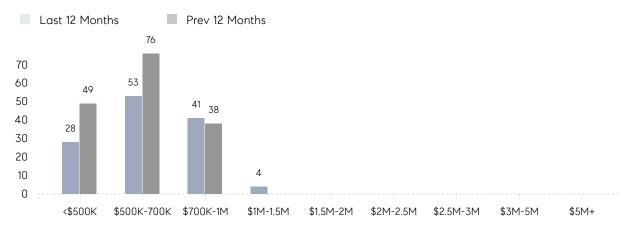

| AVERAGE DOM        | 49        | 44        | 11%      |
|                | % OF ASKING PRICE  | 98%       | 101%      |          |
|                | AVERAGE SOLD PRICE | \$649,900 | \$626,200 | 4%       |
|                | # OF CONTRACTS     | 5         | 6         | -17%     |
|                | NEW LISTINGS       | 7         | 5         | 40%      |
| Condo/Co-op/TH | AVERAGE DOM        | -         | 11        | -        |
|                | % OF ASKING PRICE  | -         | 105%      |          |
|                | AVERAGE SOLD PRICE | -         | \$345,000 | -        |
|                | # OF CONTRACTS     | 0         | 1         | 0%       |
|                | NEW LISTINGS       | 0         | 1         | 0%       |

# Hillsdale

#### JANUARY 2023

#### Monthly Inventory





### Contracts By Price Range

### Listings By Price Range



COMPASS

 $\sim$   $\sim$   $\sim$   $\sim$   $\sim$ / / / / / / / //// | | | | | / ------

Compass makes no representations or warranties, express or implied, with respect to future market conditions or prices of residential product at the time the subject property or any competitive property is complete and ready for occupancy or with respect to any report, study, finding, recommendation or other information provided by Compass herein. Moreover, no warranty, express or implied, is made or should be assumed regarding the accuracy, adequacy, completeness, legality, reliability, merchantability or fitness for a particular purpose of any information, in part or whole, contained herein. All material is presented with the understan